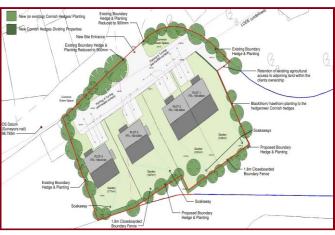

## **Description**

An exciting opportunity that it sure to attract a good deal of interest. Situated on the edge of a small hamlet within a no through road location, this is an exciting opportunity to acquire an attractive development site with the benefit of a conditional consent dated the 9th September 2022. This development is for an affordable homes led scheme with a pair of three bedroom houses discounted under a Section 106 Agreement and two detached three bedroom market houses. There are well-proportioned gardens, parking and the site enjoys a rural outlook. The Section 106 Agreement discounts the affordable sales to 45% of the market value which will be determined by a RICS surveyor when offered for sale. conditions for the development will be found on Cornwall Council Planning Portal reference PA21/01776

## MAP's top reasons to view this home

- Rural development opportunity
- Affordable home led scheme
- Two detached market houses
- Pair semi-detached s.106 houses
- s.106 price discount of 55%
- Superb rural outlook
- Ideal for builder/developer
- Cornwall planning reference PA21/01776
- No through road location